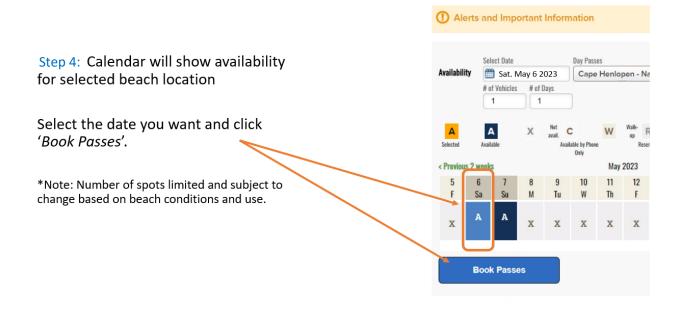

## Step-By-Step Guide

Step 1: Navigate to destateparks.com/surftagsales

Step 2: Click on 'Make a Beach Access Reservation

| Step 3: Select the date and beach location you want to       | Back to Search Result<br>Surf Fishing Beach Access, DE |              |               |               |                                                                                                                                                                             |
|--------------------------------------------------------------|--------------------------------------------------------|--------------|---------------|---------------|-----------------------------------------------------------------------------------------------------------------------------------------------------------------------------|
| reserve.                                                     |                                                        | D Alerts     | and Impor     | ation 🗸       |                                                                                                                                                                             |
| Enter '1' in the fields for<br># of Vehicles and # of Days _ | and a second second                                    | Availability | Select Date   |               | lay Passes<br>Cape Henlopen - Gordons Pond/Herring Point                                                                                                                    |
|                                                              |                                                        |              | # of Vehicles | # of Days     | Beach Plum Island<br>Cape Henlopen - Gordons Pond/Herring Point<br>Cape Henlopen - Navy Crossing                                                                            |
| Select <i>'Search Availability'</i> —                        |                                                        |              | Sear          | ch Availabili | Cape Henlopen - Point Crossing<br>Delaware Seashore - 3 Rs<br>Delaware Seashore - Key Box/Conquest/Faithful Steward<br>Fenwick Island - York/Middle Crossing/South Crossing |

\*Note: reservations are only available for the <u>upcoming weekend</u> – you cannot book reservations for future weekends.