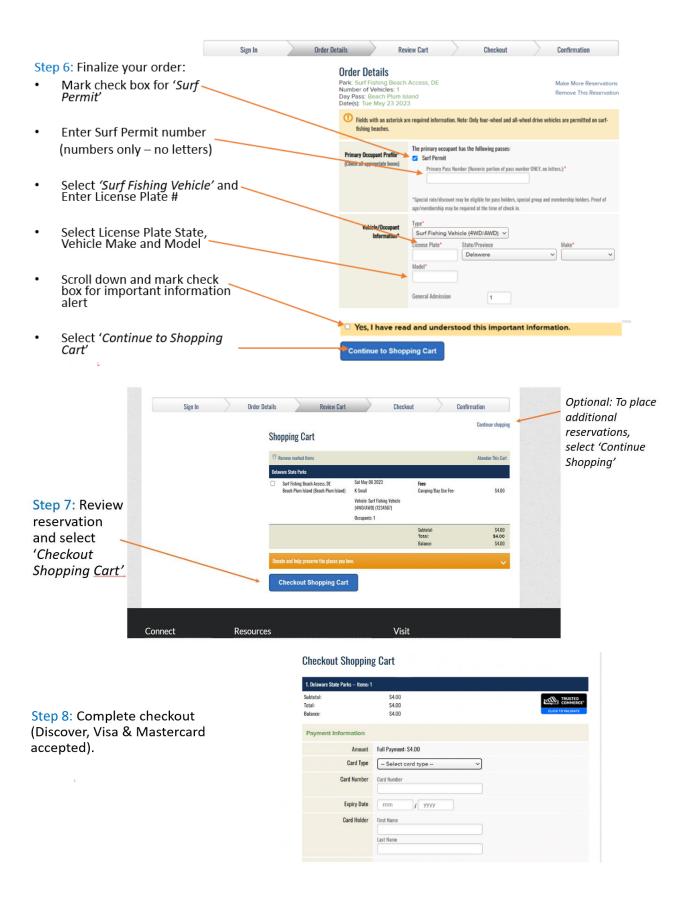

|              | Sear          | ch Availabili | Cape Henlopen - Point Crossing<br>Delaware Seashore - 3 Rs<br>Delaware Seashore - Key Box/Conquest/Faithful Steward<br>Fenwick Island - York/Middle Crossing/South Crossing |

The following are key details for 2004 Detaware for Fishing Po No Sales Cap for Surf Fishing Permits • There will no langer be an annual surf fishing permit sales Permit anytime during the year of **pases. Taps. and Fees** 

\*Note: reservations are only available for the <u>upcoming weekend</u> – you cannot book reservations for future weekends.



## Step 5:Login to your existing account OR create a new account if you do not have one.

\*Note: we recommend that you create an account prior to your first reservation to expedite the process.







TIP: To view, cancel or print tickets for reservations, navigate to your account home by clicking 'My Account' on the top ribbon.

|                                                   |                                                                                                                                 | Sgn Out                                                                                                    | Cancel Reservation Reservation #:13-45544791                                           |                                                                                |                                                                            |
|---------------------------------------------------|------------------------------------------------------------------------