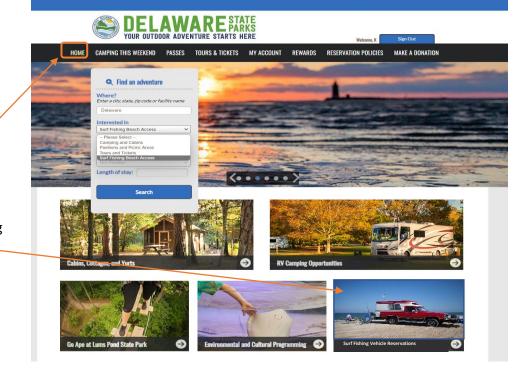

TIP: To find surf fishing reservations from the ReserveAmerica homepage:

- Use the 'Home' button on the top ribbon to navigate to the page shown here.
- Find Surf Fishing Reservations by selecting the dropdown or card