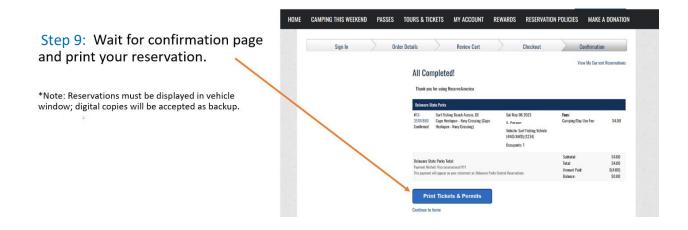

## Step 5:Login to your existing account OR create a new account if you do not have one.

\*Note: we recommend that you create an account prior to your first reservation to expedite the process.

TIP: To view, cancel or print tickets for reservations, navigate to your account home by clicking 'My Account' on the top ribbon.