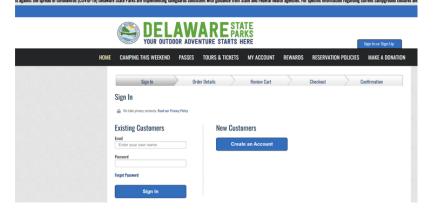

## Step 5:Login to your existing account OR create a new account if you do not have one.

\*Note: we recommend that you create an account prior to your first reservation to expedite the process.

TIP: To view, cancel or print tickets for reservations, navigate to your account home by clicking 'My Account' on the top ribbon.