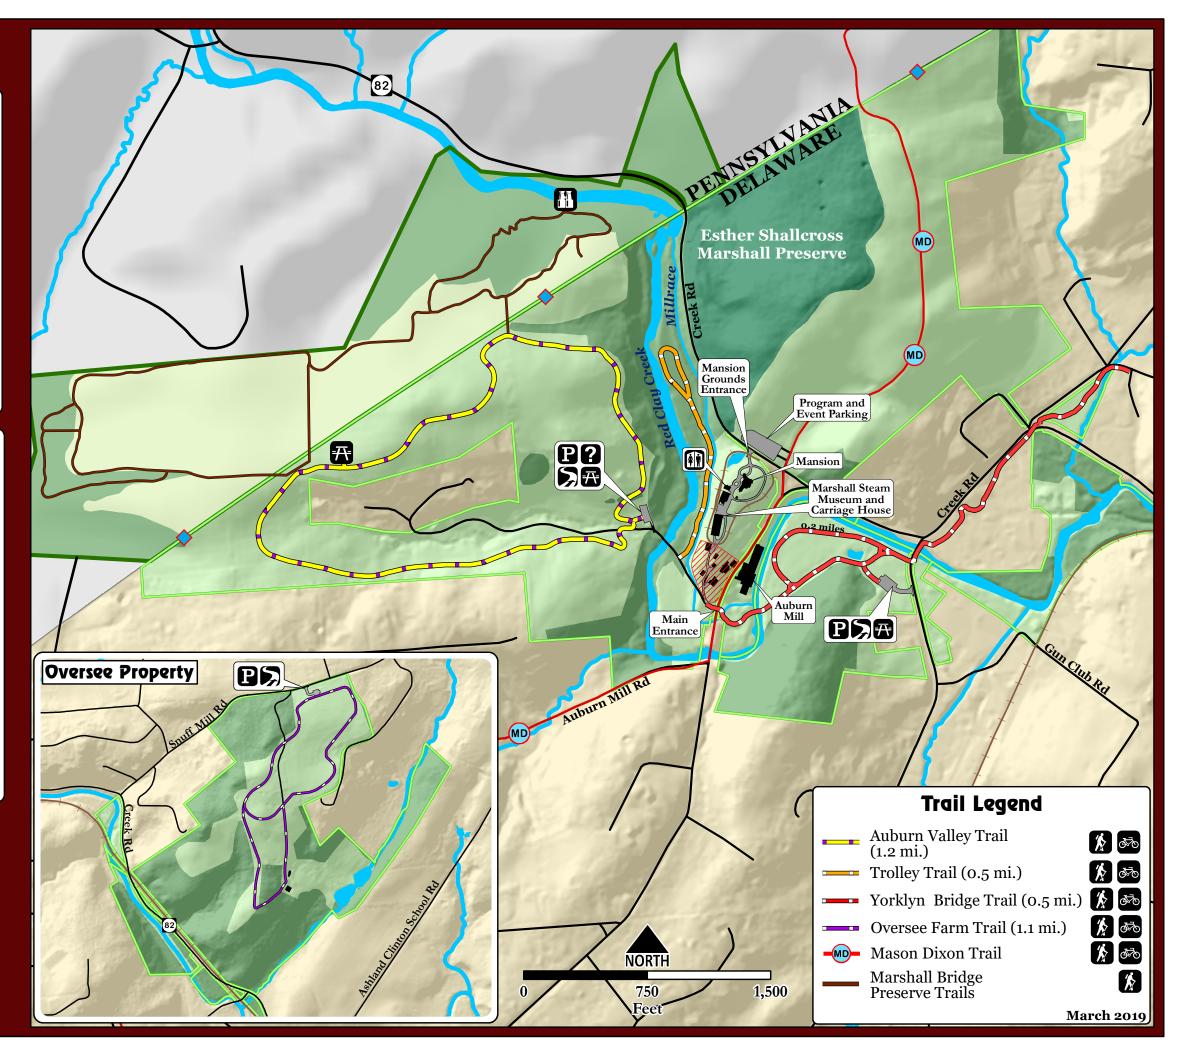

## **Auburn Valley State Park**

## Legend

- State Park Land
- Marshall Bridge Preserve (PA)
- Esther Shallcross Marshall Preserve
  - Forested Lands
- Water
- Buildings
- Parking
- Restricted Area
- Municipalities
- Roads
- → Railroad

- Parking
- Restrooms
- **?** Information
- Trail Head
- Picnic Table
- Bird Blind
- Hiking
- **ॐ** Biking
- Boundary Marker

## **Park Information**

Park Office: (302) 729-4280 630 Benge Road Auburn Heights Preserve 3000 Creek Road, P.O. Box 36 Yorklyn, DE 19736 www.destateparks.com

Department of Natural Resources and Environmental Control Division of Parks and Recreation